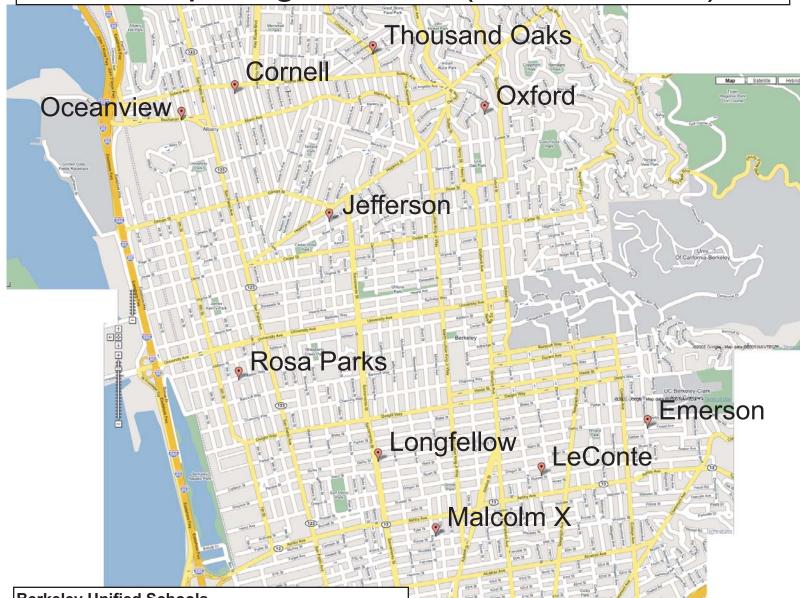

## IB 133 - Human Anatomy Enrichment Program

Participating Schools (as of 1/30/06)

## **Berkeley Unified Schools**

| Emerson Elementary       | 2800 Forest Avenue   |
|--------------------------|----------------------|
| Jefferson Elementary     | 1400 Ada Street      |
| Le Conte Elementary      | 2241 Russell Street  |
| Longfellow Middle        | 1500 Derby Street    |
| Malcolm X Elementary     | 1731 Prince Street   |
| Oxford Elementary        | 1130 Oxford Street   |
| Rosa Parks Elementary    | 830 Colusa Street    |
| Thousand Oaks Elementary | 1150 Virginia Street |

## **Albany Unified Schools**

**Cornell Elementary** 920 Talbot Avenue

Oceanview Elementary 1000 Jackson Street